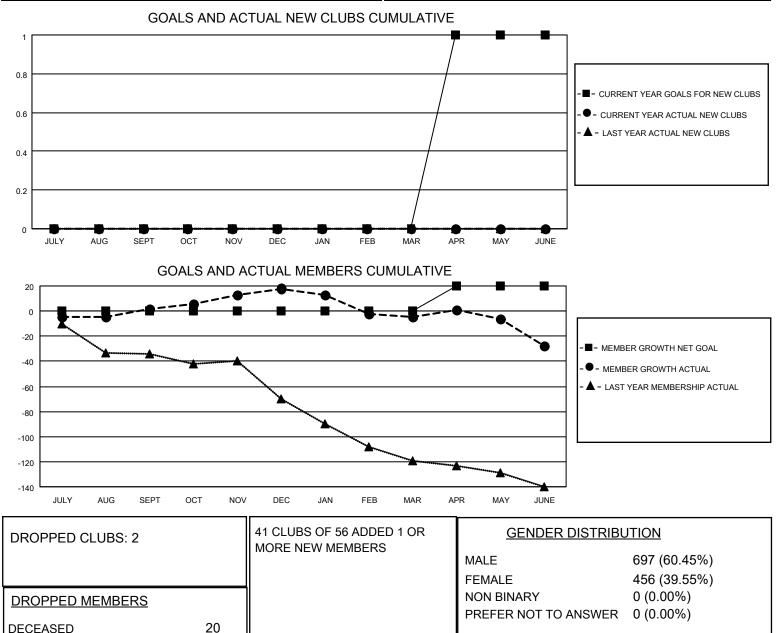

## LOCATION OKLAHOMA

**District 3 SW** 

Results as of: 6/30/2022

| Clubs                 |               |           |               | Members               |                        |                         |                                                    |
|-----------------------|---------------|-----------|---------------|-----------------------|------------------------|-------------------------|----------------------------------------------------|
| RESULTS FOR 2021-2022 |               |           |               | RESULTS FOR 2021-2022 |                        |                         |                                                    |
| QUARTER               | NEW CLUB GOAL | NEW CLUBS | DROPPED CLUBS | QUARTER MEMI          | BER GROWTH NET<br>GOAL | MEMBER GROWTH<br>ACTUAL | DROPPED<br>MEMBERS ACTUAL<br>(including transfers) |
| JULY/AUG/SEPT         | 0             | 0         | 0             | JULY/AUG/SEPT         | 0                      | 28                      | 22                                                 |
| OCT/NOV/DEC           | 0             | 0         | 0             | OCT/NOV/DEC           | 0                      | 34                      | 16                                                 |
| JAN/FEB/MAR           | 0             | 0         | 1             | JAN/FEB/MAR           | 0                      | 50                      | 55                                                 |
| APR/MAY/JUNE          | 1             | 0         | 1             | APR/MAY/JUNE          | 20                     | 35                      | 56                                                 |

CLICK HERE FOR CUMULATIVE

34

CLUB CANCELLED

183

92

TOTAL FAMILY UNIT MEMBERS